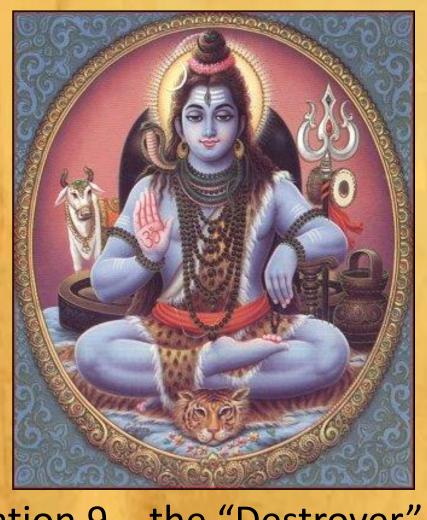

Revelation 9 – the "Destroyer" (Shiva)

Kali = Durga = "the woman on the beast"

Durga = "woman on the beast" – Rev 12+17