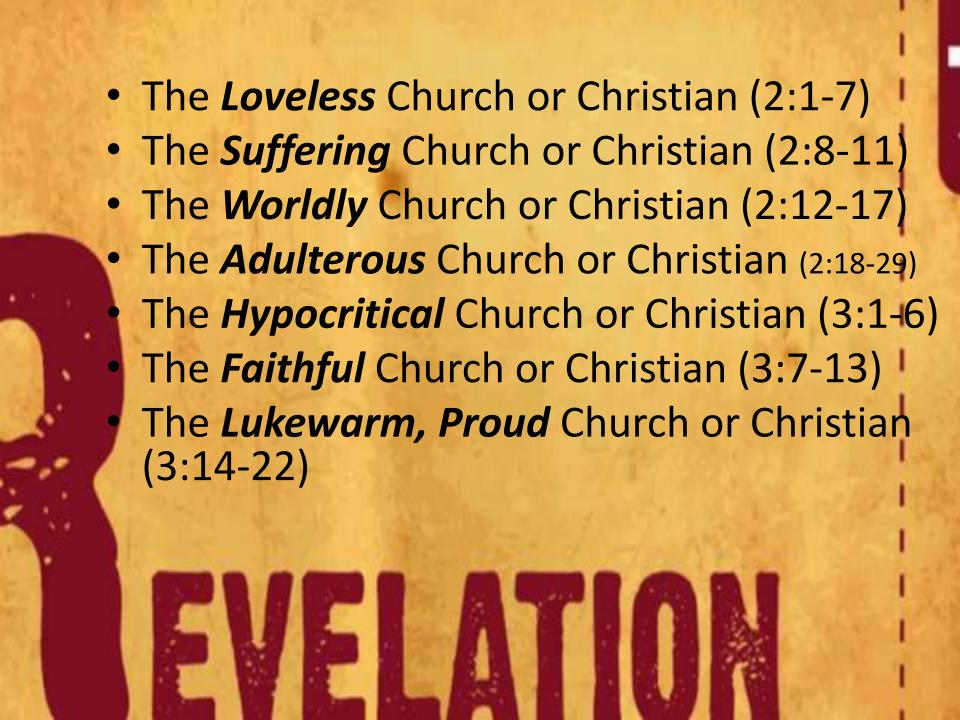

#### 7 Churches in Asia

- Address: "To the angel (messenger)..."
- Attribute of the Lord Jesus
- Approval: "I know your..."
- Accusation: "Yet I..."
- Advice: "...or I will come"
- Appeal: "He who has an ear...."
- Assurance: "To him who overcomes..."