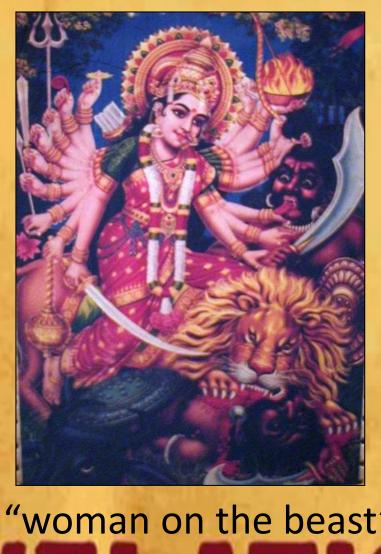

Revelation 9 – the "Destroyer" (Shiva)

Kali = Durga = "the woman on the beast"

Durga = "woman on the beast" – Rev 12+17