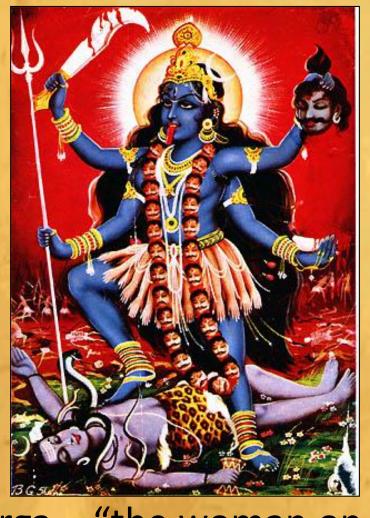

Revelation 9 – the "Destroyer" (Shiva)

Kali = Durga = "the woman on the beast"

Durga = "woman on the beast" – Rev 12+17